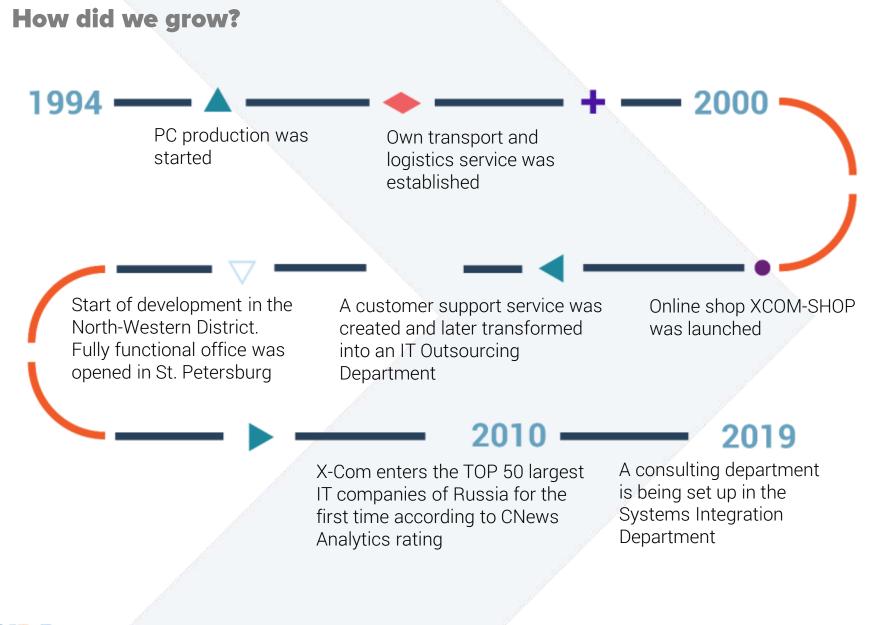

# **Capabilities integrator**



**B** January a manned space ship Soyuz TM-18 was launched from Baikonur Cosmodrome.



April a country code toplevel domain has been registered for Russia - .ru.

# What was the year 1994 remembered for?





**3** June

took place

the first flight of the

**Russian-Ukrainian An-38** 

On 29 November, ORT TV company was established (now Channel 1)

# **Company X-Com was established**







#### X-Com today

# 25 years work with you



Quality management system соответствующая международному стандарту ISO 9001-2011.

Done more than 7000 projects More than 400 professionals 100 technical experts

that are certified by world's leading IT manufacturers One of **ΤΟΠ-30** 

largest players on the Russian system integration market.



Warehouses in Moscow and St. Petersburg with an area over **10000** M<sup>2</sup>

Consolidated proceeds in 2019 11,7 billion RUB

►►► **190000** corporate clients



## **Our capabilities**

#### Consulting, finding solution

Selection of optimal equipment composition and configuration Assistance in term of reference creating

#### Financial instruments

- Leasing
- Flexible pricing
- Credit lines
- Postponement of payment

# 25× com

#### Comple