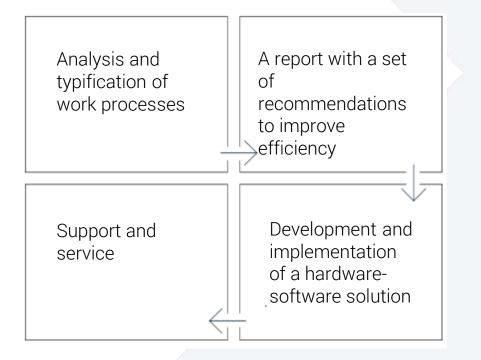

## IT infrastructure audit

- IT infrastructure audit
  - Server hardware
  - Data Storage Systems (DSS)
  - Backup system
- Inventory of user equipment
- Network infrastructure audit
- Software and licensing audit
- Corporate communications audit

As a result of the audit, the customer receives a detailed report on the status and performance of the IT infrastructure and detailed recommendations on its modernization, configuration and use.